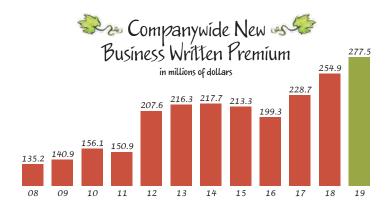

## Raising Our Glass to Success

Growth in new and existing states pushed written premium to new heights, while Acuity continued to outperform the industry in profitability.

Shane Paltzer
Vice President - Marketing
and Personal Lines

## Personal Lines New Business Written Premium in millions of dollars