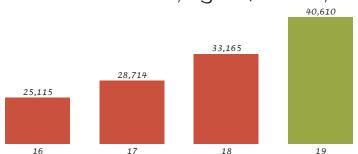

### CE Credits Earned by Agents from Acuity

### Good luck!

Acuity has delivered industry-leading performance for the past  $20 \frac{y}{10} \frac{E}{2} \frac{A}{2} \frac{R}{5} \frac{5}{Page 2}$ 

Agents earned over 40,000 CE  $\begin{bmatrix} \\ \\ 6 \end{bmatrix}$   $\begin{bmatrix} \\ \\ \\ \\ page \end{bmatrix}$  in 2019.