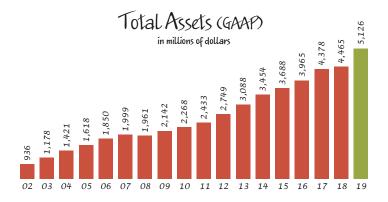

## Well-Balanced Performance

Acuity's continued financial strength and stability are built on a foundation of conservative investing, disciplined underwriting, and reasonable reserving.

Wendy Schuler Vice President - Finance