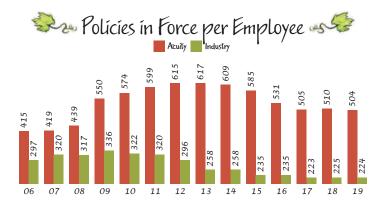

## A Brilliant Accomplishment

With precision analytics driving results, Acuity again grew surplus and recorded a profitable loss ratio despite record storm activity.

**Pat Tures**Vice President - Actuarial
and Strategic Analytics