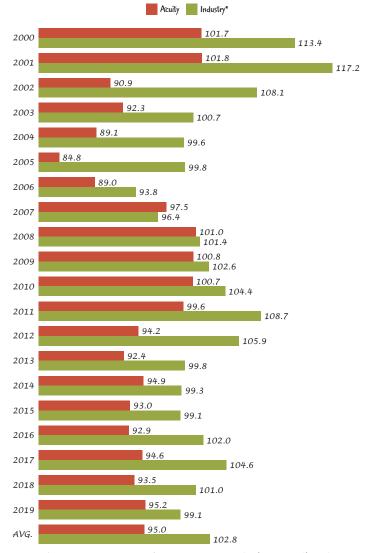

## A Brilliant Accomplishment

With precision analytics driving results, Acuity again grew surplus and recorded a profitable loss ratio despite record storm activity.

**Pat Tures**Vice President - Actuarial
and Strategic Analytics

### Companywide Accident Year Loss Ratio\*

\*All years as of December 31