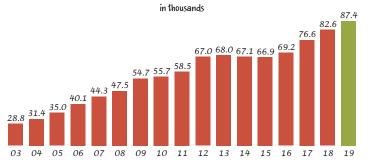

### CE Credits Earned by Agents from Acuity

### Good luck!

Acuity has delivered industry-leading performance for the past  $20 \frac{y}{10} \frac{E}{2} \frac{A}{2} \frac{R}{5} \frac{5}{Page 2}$ 

Agents earned over 40,000 CE  $\begin{bmatrix} \\ \\ 6 \end{bmatrix}$   $\begin{bmatrix} \\ \\ \\ \\ page \end{bmatrix}$  in 2019.