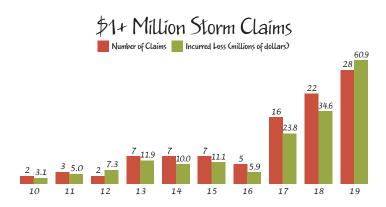

### Acuity's Top Five Storm Events

incurred loss in millions of dollars

## A Brilliant Accomplishment

With precision analytics driving results, Acuity again grew surplus and recorded a profitable loss ratio despite record storm activity.

**Pat Tures**Vice President - Actuarial
and Strategic Analytics