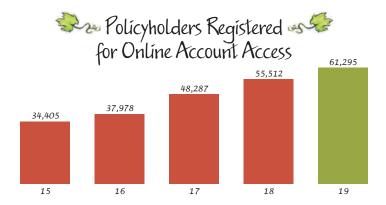

# The Fruits of Our Labor

Growth leads to opportunity at Acuity. We've hired 900 employees over the past five years and nearly 200 in 2019 alone.

Joan Ravanelli Miller General Counsel and Vice President -Human Resources

## Voluntary Turnover